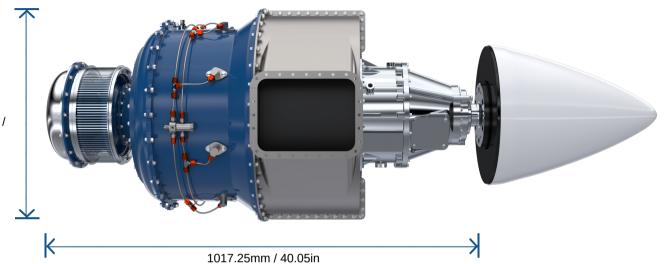

## **TA200TP 'Talon' Turboprop Engine**

506mm / 19.92in

| TA200TP Talon                             | Specifications                                           |
|-------------------------------------------|----------------------------------------------------------|
| Take Off Power                            | 200 hp                                                   |
| Maximum Continuous Power (MCP)            | 190 hp                                                   |
| Optimum Cruise Power (OCP) @ 10,000', ISA | 180 hp                                                   |
| Specific Fuel Consumption                 | 0.57 lbs/hp/hr                                           |
| Fuel flow @ 150hp @ 10,000', ISA, JetA    | 12.6gph / 47 litres p.h.                                 |
| Installed Weight (incl fluids)            | 270 lbs / 123 kgs                                        |
| тво                                       | Target > 3000 hrs                                        |
| Generator                                 | 24v,100A                                                 |
| Single Lever Power Control Unit           | Offering single lever engine power and propeller control |