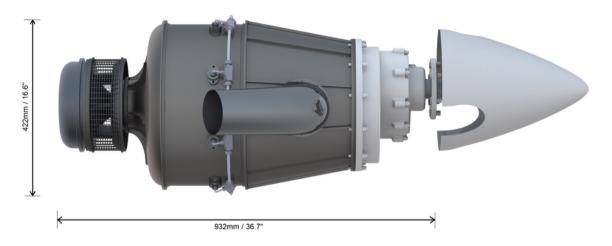

## **TA200TP Turboprop Engine**

| TA200TP                                   | Specifications                                           |
|-------------------------------------------|----------------------------------------------------------|
| Take Off Power                            | 200 hp                                                   |
| Maximum Continuous Power (MCP)            | 190 hp                                                   |
| Optimum Cruise Power (OCP) @ 10,000', ISA | 180 hp                                                   |
| Specific Fuel Consumption                 | 0.56 lbs/hp/hr                                           |
| Fuel flow @ 150hp @ 10,000', ISA, JetA    | 12.6gph / 43 litres p.h.                                 |
| Installed Weight (incl fluids)            | 270 lbs                                                  |
| ТВО                                       | Target > 3000 hrs                                        |
| Generator                                 | 24v,100A                                                 |
| Single Lever Power Control Unit           | Offering single lever engine power and propeller control |